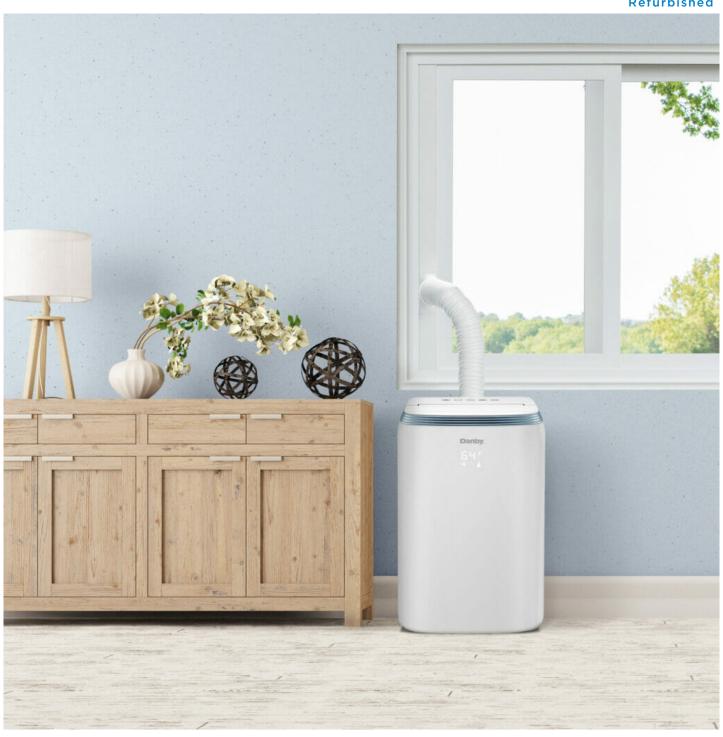

## **DPA080HE3WDB-RF**

12,500 BTU (8,000 SACC) Portable AC - Refurbished

## DPA080HE3WDB-RF

12,500 BTU (8,000 SACC) Portable AC - Refurbished