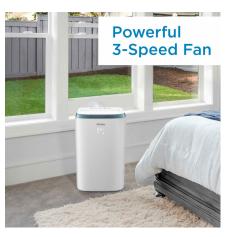

## **FEATURES**

- Convenient 4-in-1 design: Air conditioner, fan, dehumidifier, and heater
- 12,500 BTU (8,000 SACC) portable air conditioner cools spaces up to 400 square feet
- R32 Refrigerant: Environmentally friendly, R32's GWP (Global Warming Potential) is 3x lower than R410a
- Powerful 3 speed fan circulates the air
- Dehumidifier Mode with direct drain for continuous operation
- Heat Pump function: Indoor temperature range of 13°C-27°C (55°F-81°F)
- Electronic controls with LED display and remote control
- Auto Restart: Unit automatically restarts after a power failure
- 24-hour timer
- Single hose design efficiently exhausts warm and humid air outside
- Reusable, washable air filter
- Easy to move: Castors and Integrated handles for easy room-to-room transport