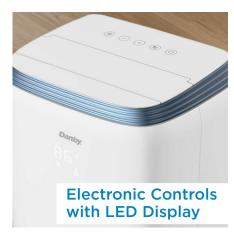

## **FEATURES**

- Convenient 4-in-1 design: Air conditioner, fan, dehumidifier, and heater
- 12,500 BTU (8,000 SACC) portable air conditioner cools spaces up to 400 square feet
- R32 Refrigerant: Environmentally friendly, R32's GWP (Global Warming Potential) is 3x lower than R410a
- Powerful 3 speed fan circulates the air
- Dehumidifier Mode with direct drain for continuous operation
- Heat Pump function: Indoor temperature range of 13°C-27°C (55°F-81°F)
- Electronic controls with LED display and remote control
- Auto Restart: Unit automatically restarts after a power failure
- 24-hour timer
- Single hose design efficiently exhausts warm and humid air outside
- Reusable, washable air filter
- Easy to move: Castors and Integrated handles for easy room-to-room transport