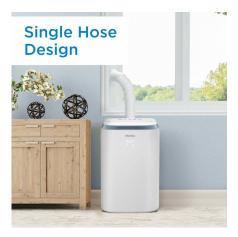

## **FEATURES**

- Convenient 4-in-1 design: Air conditioner, fan, dehumidifier, and heater
- 12,500 BTU (8,000 SACC) portable air conditioner cools spaces up to 400 square feet
- R32 Refrigerant: Environmentally friendly, R32's GWP (Global Warming Potential) is 3x lower than R410a
- Powerful 3 speed fan circulates the air
- Dehumidifier Mode with direct drain for continuous operation
- Heat Pump function: Indoor temperature range of 13°C-27°C (55°F-81°F)
- Electronic controls with LED display and remote control
- Auto Restart: Unit automatically restarts after a power failure
- 24-hour timer
- Single hose design efficiently exhausts warm and humid air outside
- Reusable, washable air filter
- Easy to move: Castors and Integrated handles for easy room-to-room transport