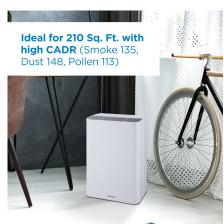

## **FEATURES**

- 4-in-1 True HEPA Filter (Captures 99.97% of airborne particles 0.3 microns)
- Carbon Activated Pre-Filter
- Ionizer: Negative ion generator helps reduce: odors, dust, smoke, and pollen particles.
- Ideal for 236 Sq. ft. area with high CADR (Smoke 152, Dust 148, Pollen 113)
- 4 Fan Speeds (Low, Med, High, Turbo)
- Filter Replacement Indicator
- Sleep Mode operates as low as 35dB
- 4 Timer settings (1h, 2h, 4h, 8h)
- PM2.5 & VOC Sensor Included
- AHAM Verified, ETL Certified
- 24-month warranty on parts and labor with carry-in service