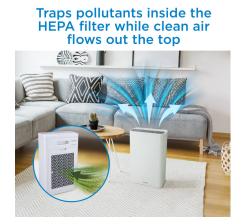

## **FEATURES**

- 4-in-1 True HEPA Filter (Captures 99.97% of airborne particles 0.3 microns)
- Carbon Activated Pre-Filter
- Ionizer: Negative ion generator helps reduce: odors, dust, smoke, and pollen particles.
- Ideal for 236 Sq. ft. area with high CADR (Smoke 152, Dust 148, Pollen 113)
- 4 Fan Speeds (Low, Med, High, Turbo)
- Filter Replacement Indicator
- Sleep Mode operates as low as 35dB
- 4 Timer settings (1h, 2h, 4h, 8h)
- PM2.5 & VOC Sensor Included
- AHAM Verified, ETL Certified
- 24-month warranty on parts and labor with carry-in service