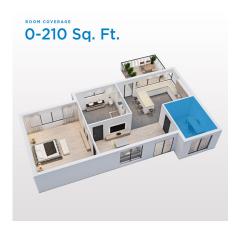

## **FEATURES**

- 4-in-1 True HEPA Filter (Captures 99.97% of airborne particles 0.3 microns)
- Carbon Activated Pre-Filter
- Ionizer: Negative ion generator helps reduce: odors, dust, smoke, and pollen particles.
- Ideal for 236 Sq. ft. area with high CADR (Smoke 152, Dust 148, Pollen 113)
- 4 Fan Speeds (Low, Med, High, Turbo)
- Filter Replacement Indicator
- Sleep Mode operates as low as 35dB
- 4 Timer settings (1h, 2h, 4h, 8h)
- PM2.5 & VOC Sensor Included
- AHAM Verified, ETL Certified
- 24-month warranty on parts and labor with carry-in service